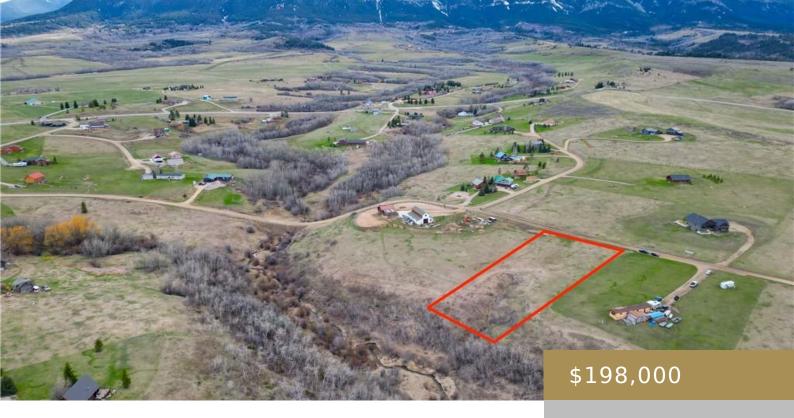

#### RED LODGE, MT, 59068

https://billingsrealtybrokers.com

PALISADES BASIN RANCHES, S08, T07 S, R20 E, PALISADES BASIN RANCHES 1ST FILING LT 25 COS 987 Welcome to a slice of paradise in Red Lodge, Montana. This stunning piece of vacant land offers breathtaking views of the majestic Beartooth Mountains, with fingers of Willow Creek winding through dense, green aspen trees. About half of [...]