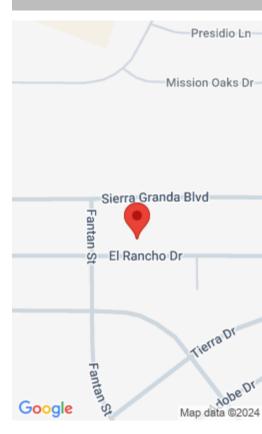

https://billingsrealtybrokers.com

S17,T01 N, R26E, Block 16, Lot 4, HIgh Sierra Subd, 1st Filing Great building lot. 83.75′ x 120′. Lots on either side also available under separate listings. Listing broker is owner of this lot. RRE-BRO-LIC-6384. Earnest money deposits to Stewart Title.