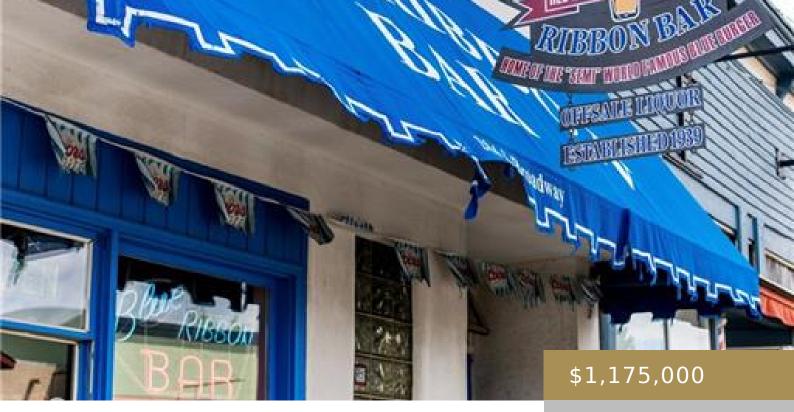

## RED LODGE, MT, 59068

https://billingsrealtybrokers.com

RED LODGE ORIGINAL TOWNSITE, S27, T07 S, R20 E, BLOCK 14, S 20'7" LT 17 BLUE RIBBON opportunity in Red Lodge MT- A rocking ski town at the base of the Beartooth Mountains. The Blue Ribbon Bar, an iconic western bar establishment for over 70 years is now offered for sale. This popular local watering [...]