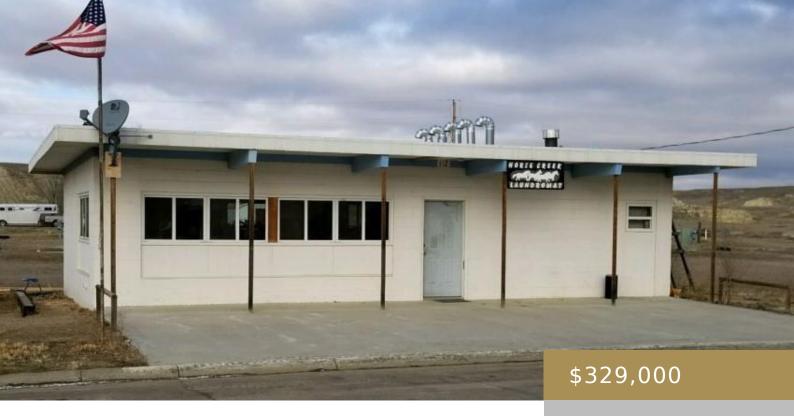

CIRCLE, MT, 59215 https://billingsrealtybrokers.com

On file. Turnkey RV & Trailer Park & Laundromat on over 3 acres for sale in Circle, Montana. 36 trailer and RV sites, for permanent housing or RV hookups. 50/30/20 power to 33 sites and 3 dedicated EV charging/power stations. There is onsite owner housing with a 3bdr/2ba Gallatin 18'X80' mobile home. This home has [...]

#### Basics

Category: Commercial Status: Active Area: 960 sq ft Zone: Other Land Sq Ft: 136778 sq ft Type: Business Opportunities Half baths: 0 half baths Year built: 1965, Existing County Or Parish: McCone DOM: 20

# Miscellaneous

Virtual Tour Link: https://www.propertypanorama.com/instaview/bmt/346563

Road Frontage: 892

Showing Instructions: Agent Must Accompany, Appointment Needed, Call Agent

Type of Business: Trailer & RV Park & Laundromat