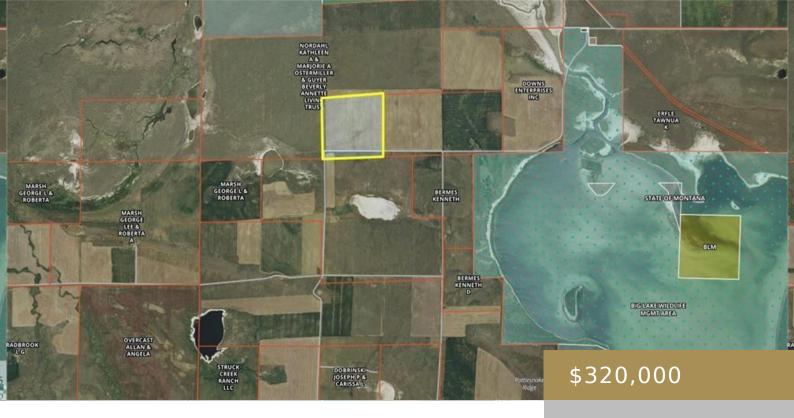

#### MOLT/RAPELJE, MT, 59067

https://billingsrealtybrokers.com

S22, T02 N, R21 E, W2SW4 This landscape, tailor-made for horses, is a symphony of nature's excitement – the wind whispering untold stories, grasses murmuring secrets. No water, no utilities? No problem! These apparent challenges are the fuel for your imagination. Envision a home rising boldly from the earth, a testament to self-sufficiency and your [...]

- Agricultural
- Lots and Land
- Active

Google

Map data ©2024

**Basics** 

Category: Lots and Land

Status: Active

**Lot size: 6969600** sq ft

County Or Parish: Yellowstone