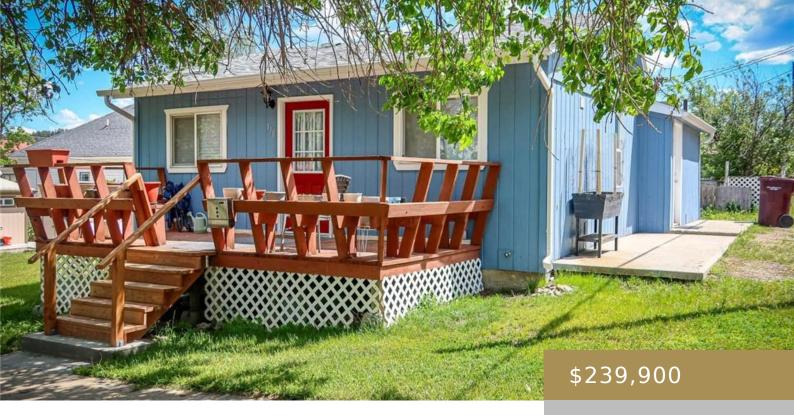

ROUNDUP, MT, 59072 https://billingsrealtybrokers.com

Roundup Original, Se:13, Tn:08N, Rg:25E, Blk:19, Lt:01 INVESTMENT OPERTUNITY – 2-home on one lot. First home has 2-Bedrooms, One Bath, Second home has 2-Bedroom, one bath, both homes have recently been remodeled they in excellent condition. Note: the sq ft listed is for both homes. Ideal rental property, both homes have renters. TWO HOME FOR [...]

## Basics

Category: Residential Status: Active Bathrooms: 2.00 baths Area: 2115 sq ft Year built: 1930, Existing Baths Full: 2 DOM: 9 Type: Other Bedrooms: 4 beds Half baths: 0 half baths Lot size: 7000 sq ft Zone: Other County Or Parish: Musselshell

#### **Amenities & Features**

Sewer: Public Style: Other Exterior Features: Front Porch

Cooling: None Heating: Gas Forced Air