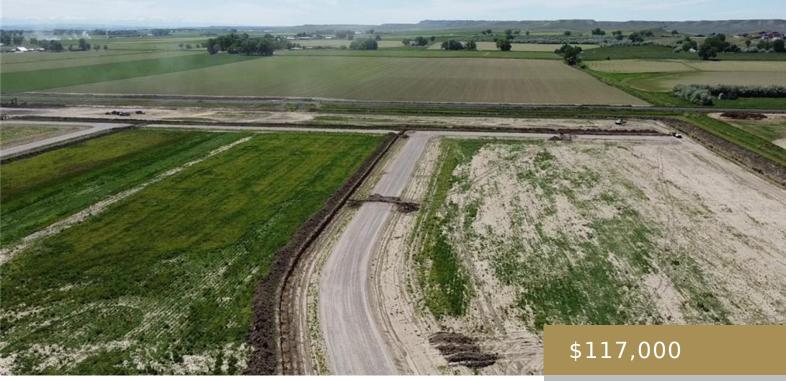

BILLINGS, MT, 59106 https://billingsrealtybrokers.com

Lot 1, Block 1 of Lazy KU Subdivision, 2nd Filing Own a piece of Montana magic at Lazy KU Estates! This 1.54-acre lot is an exceptional home site that is nestled amidst stunning mountain views, providing the perfect blend of tranquility and easy access to everything you need. Located near I-90, you'll have Billings and [...]

### Basics

Category: Lots and Land Status: Active Lot size: 67082 sq ft County Or Parish: Yellowstone DOM: 9 Type: Residential Half baths: 0 half baths Zone: UNZON Number of Lots: 1

#### Miscellaneous

Street Surface: AsphaltVirtual Tour Link:<br/>https://www.propertypanorama.com/instaview/bmt/346590Possession: At ClosingRoad Frontage: 196Subdivision: Lazy KU<br/>Subdivision, 2ndParcel Number: C00000List Office Name: eXp<br/>Realty, LLCVirtual Tour Link:<br/>https://www.propertypanorama.com/instaview/bmt/346590