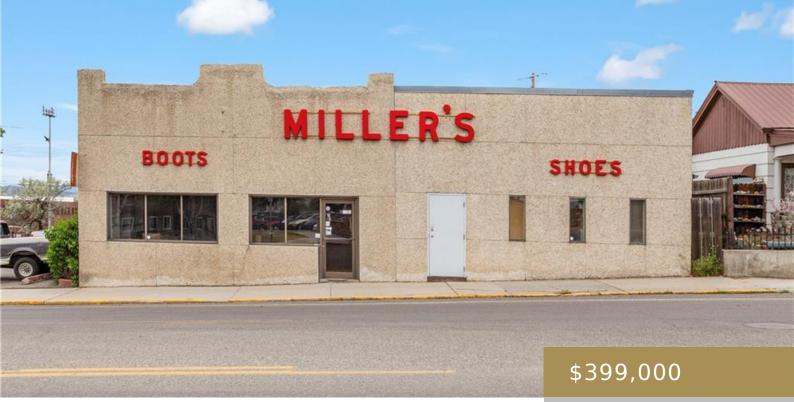

#### OTHER-SEE REMARKS, MT, 59701

https://billingsrealtybrokers.com

ARIZONA STREET PLACER, S13, T03 N, R08 W, LOT 3 – 6 ARIZONA STREET PLACER, S13, T03 N, R08 W, Lot 7, MA 787 – POR, HOPKINS – NW COR 10.5′ LT 1 BLK 2 Discover this must-see commercial property boasting plenty of off-street parking and tremendous potential. Whether you're envisioning launching a retail business [...]