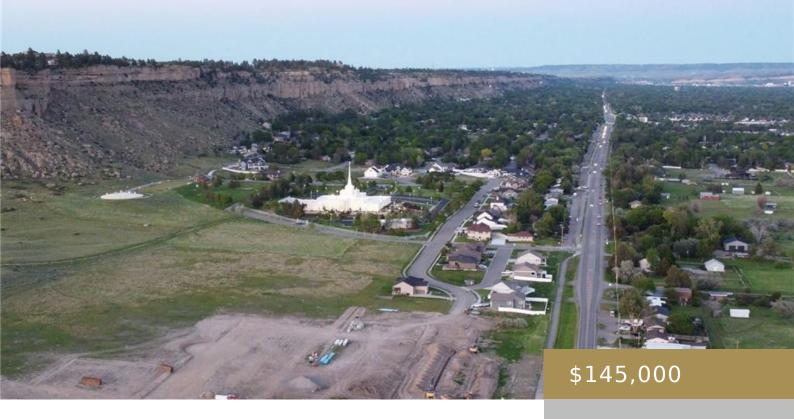

#### BILLINGS, MT, 59106

https://billingsrealtybrokers.com

WHISPER RIDGE SUB, S29, T01 N, R25 E, BLOCK 2, LOT 6
Welcome to Whisper Ridge Sub Phase 2. Come see for yourself
the amazing views of the Rims and the Beartooths. Excellent
West End location minutes away from retail, schools, and
employment centers. Lot sizes range from 10,700 SF up to
18,500 SF and [...]