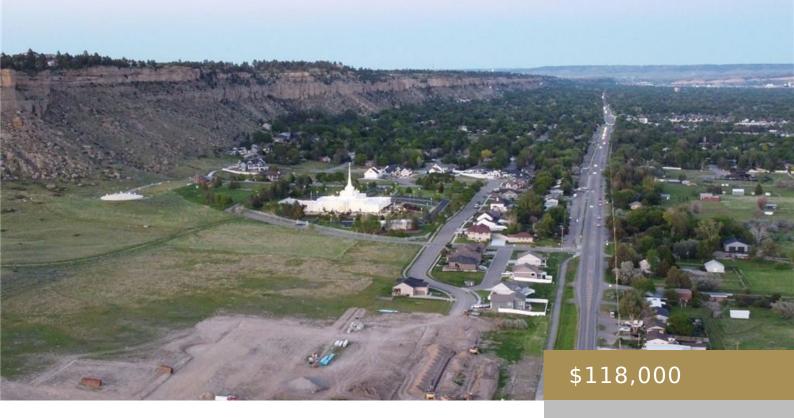

### BILLINGS, MT, 59106

https://billingsrealtybrokers.com

WHISPER RIDGE SUB, S29, T01 N, R25 E, BLOCK 3, LOT 4 Welcome to Whisper Ridge Sub Phase 2. Come see for yourself the amazing views of the Rims and the Beartooths. Excellent West End location minutes away from retail, schools, and employment centers. Lot sizes range from 10,700 SF up to 18,500 SF and [...]

- Residential
- Lots and Land
- Active

**Basics** 

Category: Lots and Land **Type:** Residential

Half baths: 0 half baths Status: Active

**Lot size: 11883** sq ft Zone: See Remarks

County Or Parish: Yellowstone **Number of Lots:** 1