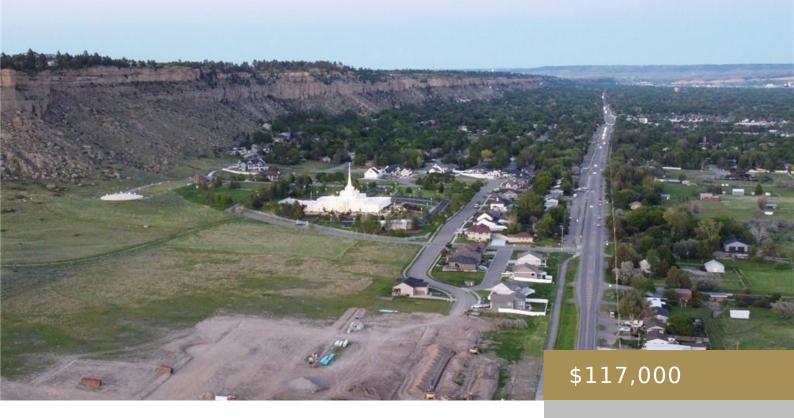

### BILLINGS, MT, 59106

https://billingsrealtybrokers.com

WHISPER RIDGE SUB, S29, T01 N, R25 E, BLOCK 3, LOT 5 Welcome to Whisper Ridge Sub Phase 2. Come see for yourself the amazing views of the Rims and the Beartooths. Excellent West End location minutes away from retail, schools, and employment centers. Lot sizes range from 10,700 SF up to 18,500 SF and [...]