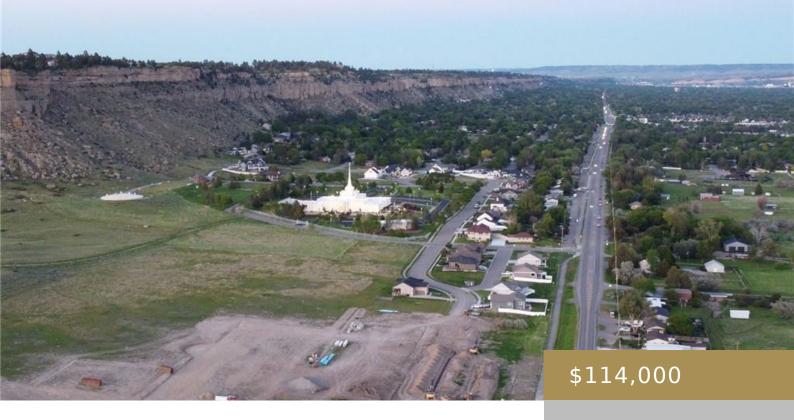

#### **BILLINGS, MT, 59106**

https://billingsrealtybrokers.com

WHISPER RIDGE SUB, S29, T01 N, R25 E, BLOCK 3, LOT 7
Welcome to Whisper Ridge Sub Phase 2. Come see for yourself
the amazing views of the Rims and the Beartooths. Excellent
West End location minutes away from retail, schools, and
employment centers. Lot sizes range from 10,700 SF up to
18,500 SF and [...]

- Residential
- Lots and Land
- Active

**Basics** 

Category: Lots and Land

Status: Active

**Lot size: 11880** sq ft

County Or Parish: Yellowstone

**DOM:** 1

**Type:** Residential