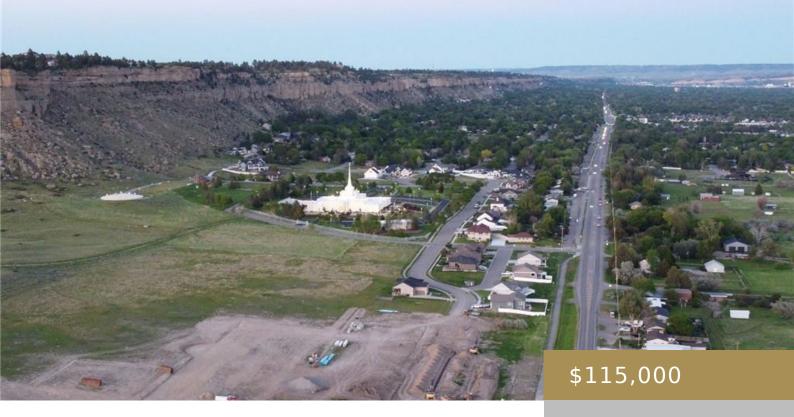

#### **BILLINGS, MT, 59106**

https://billingsrealtybrokers.com

WHISPER RIDGE SUB, S29, T01 N, R25 E, BLOCK 3, LOT 8
Welcome to Whisper Ridge Sub Phase 2. Come see for yourself
the amazing views of the Rims and the Beartooths. Excellent
West End location minutes away from retail, schools, and
employment centers. Lot sizes range from 10,700 SF up to
18,500 SF and [...]