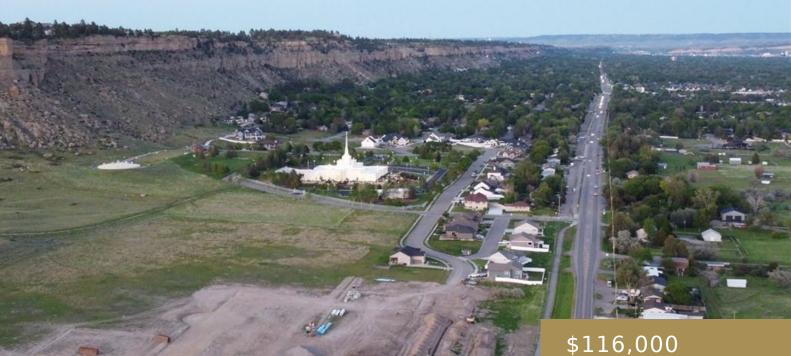

**BILLINGS, MT, 59106** https://billingsrealtybrokers.com

WHISPER RIDGE SUB, S29, T01 N, R25 E, BLOCK 3, LOT 9 Welcome to Whisper Ridge Sub Phase 2. Come see for yourself the amazing views of the Rims and the Beartooths. Excellent West End location minutes away from retail, schools, and employment centers. Lot sizes range from 10,700 SF up to 18,500 SF and [...]

### Basics

Category: Lots and Land Status: Active Lot size: 11539 sq ft County Or Parish: Yellowstone DOM: 1 Type: Residential Half baths: 0 half baths Zone: See Remarks Number of Lots: 1