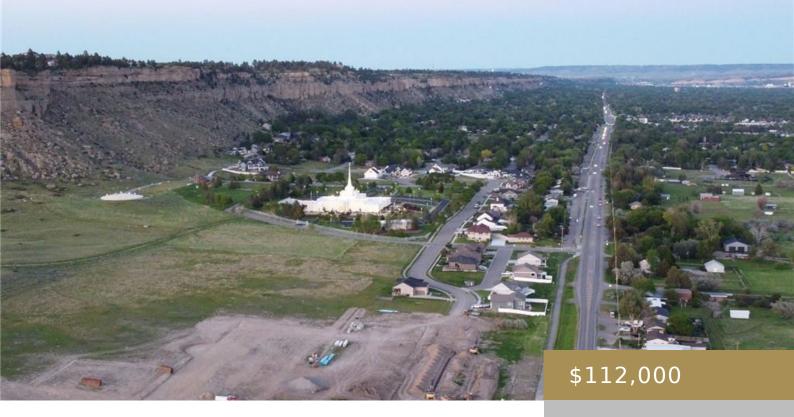

#### **BILLINGS, MT, 59106**

https://billingsrealtybrokers.com

WHISPER RIDGE SUB, S29, T01 N, R25 E, BLOCK 3, LOT 10 Welcome to Whisper Ridge Sub Phase 2. Come see for yourself the amazing views of the Rims and the Beartooths. Excellent West End location minutes away from retail, schools, and employment centers. Lot sizes range from 10,700 SF up to 18,500 SF and [...]