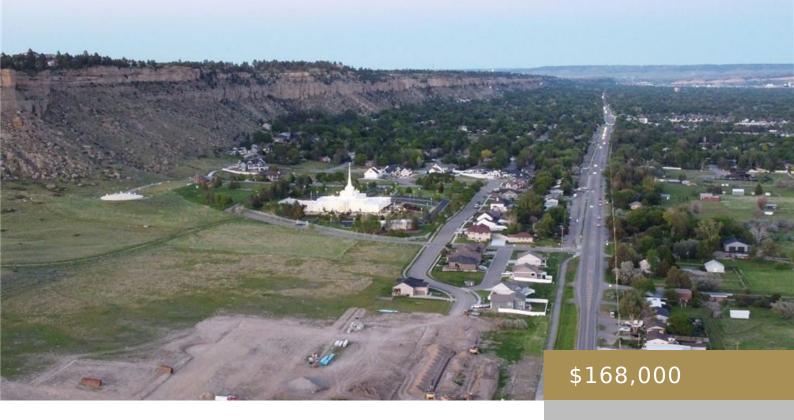

#### **BILLINGS, MT, 59106**

https://billingsrealtybrokers.com

WHISPER RIDGE SUB, S29, T01 N, R25 E, BLOCK 4, LOT 1 Welcome to Whisper Ridge Sub Phase 2. Come see for yourself the amazing views of the Rims and the Beartooths. Excellent West End location minutes away from retail, schools, and employment centers. Lot sizes range from 10,700 SF up to 18,500 SF and [...]