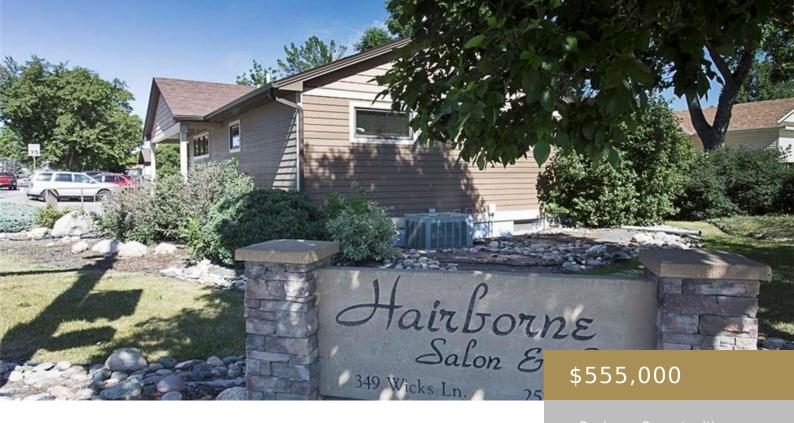

#### BILLINGS, MT, 59105

https://billingsrealtybrokers.com

HAPPY HOLLOW SUBD, S15, T01 N, R26 E, BLOCK 1, Lot 22, (LESS 1863 SQ FT STREET) Purchase price includes building and Salon Business. including furniture, supplies, office equipment and all inventory. The business was founded 25 years ago and has been located at the current location for the past 21 years. This thriving business [...]

- Business Opportunities
- Commercial
- Active

**Basics** 

Category: Commercial Type: Business Opportunities

Status: Active Half baths: 0 half baths

**Year built:** 1951, Existing **Zone:** Other

County Or Parish: Yellowstone Land Sq Ft: 10885 sq ft