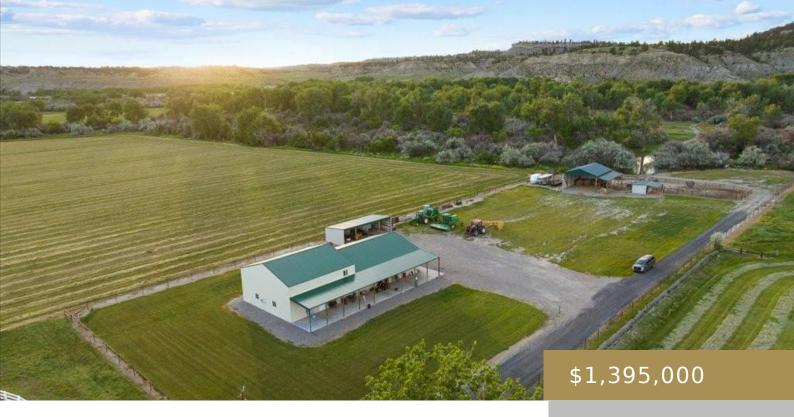

#### **WORDEN, MT, 59088**

https://billingsrealtybrokers.com

S19, T03 N, R29 E, C.O.S. 3614, PARCEL 1, (17) Situated along the banks of the Yellowstone River just 25 minutes from Billings lies this well-balanced estate offering something for everyone. The nicely constructed, low-maintenance home is perfect for those wanting to spend their time recreating or traveling instead of maintaining an oversized residence, while [...]

# **Building Details**

Basement Finish: None Sq Ft Basement: 0 sq ft

Color: Tan Other Structures: Barn, Corrals, Loafing Shed, Shed

Number of Levels: 2 Garage Description: Attached, Oversized, Shop

Basement: None Exterior material: Metal

### **Amenities & Features**

Sewer: Septic Tank Cooling: Central

**Style:** Other **Tot Fireplaces:** 1

**Heating:** Gas Forced Air, Propane **Exterior Features:** Front Porch, Water

Frontage

**Features:** Ditch Rights, Fenced, RV Parking, Work