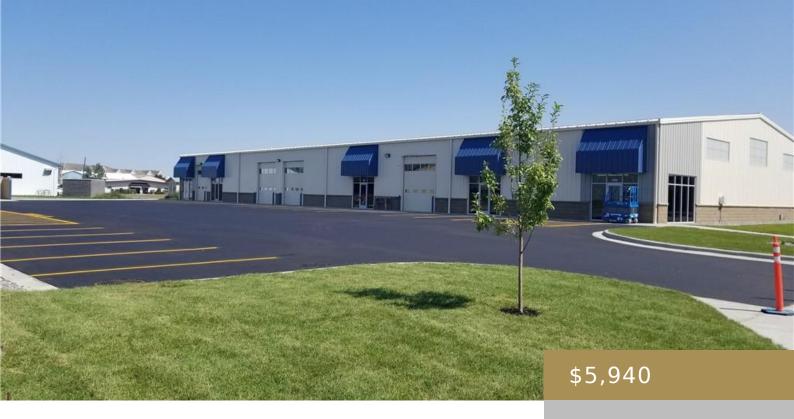

## **BILLINGS, MT, 59102**

https://billingsrealtybrokers.com

CENEX PARK SUB, S13, T01 S, R25 E, BLOCK 2, Lot 8 2020 Built warehouse space. 7,500 sq ft with street frontage onto Holman. Located in a prime distribution location between 2 of Billings Westend I-90 Interchanges. SAVE SAVE SAVE on energy bill with unbelievable DAY lighting in the warehouse. (See attached picture for an [...]