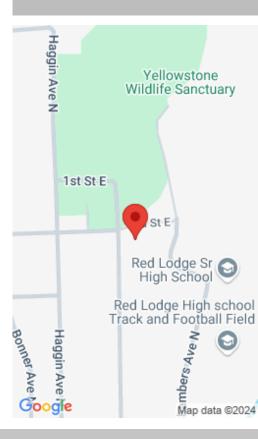

#### **RED LODGE, MT, 59068** https://billingsrealtybrokers.com

RED LODGE ORIGINAL TOWNSITE, S27, T07 S, R20 E, RLOP LTS 11-12 BLK 87 TOGETHER WITH W10' VAC ADJ ALLEY & 30' VAC 2ND ST Great Red Lodge home close to Coal Miners Park, Yellowstone Wildlife Sanctuary and the high School. Large corner lot adjoining City land; this is an ideal location; easy walking distance [...]

### **Nearby Schools**

Junior High School: Red Lodge Elementary School: Red Lodge

**Tot Taxes:** \$3,203