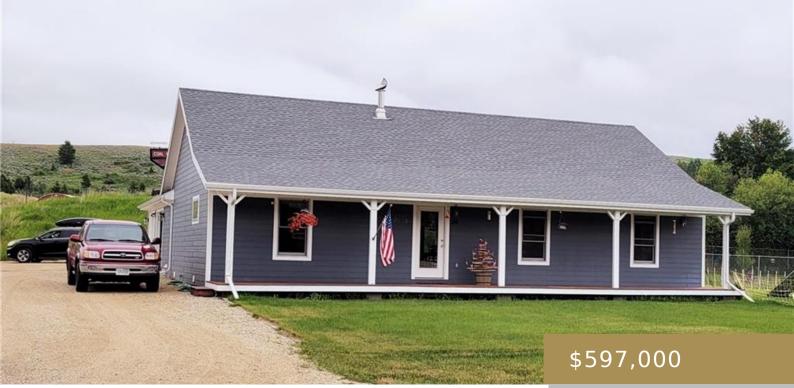

#### **RED LODGE, MT, 59068** https://billingsrealtybrokers.com

RED LODGE ORIGINAL TOWNSITE, S27, T07 S, R20 E, RLOP LTS 11-12 BLK 87 TOGETHER WITH W10' VAC ADJ ALLEY & 30' VAC 2ND ST Great Red Lodge home close to Coal Miners Park, Yellowstone Wildlife Sanctuary and the high School. Large corner lot adjoining City land; this is an ideal location; easy walking distance [...]

#### Basics

Category: Residential Status: Active Bathrooms: 2.00 baths Area: 1660 sq ft Year built: 1997, Existing Baths Full: 2 DOM: 1 Type: Single Family Bedrooms: 3 beds Half baths: 0 half baths Lot size: 17550 sq ft Zone: UNZON County Or Parish: Carbon

# **Building Details**

Basement Finish: None Color: Blue Garage Description: Attached, Oversized Exterior material: Hardboard Sq Ft Basement: 0 sq ft Number of Levels: 1 Basement: Crawl Roof: Composite

# **Amenities & Features**

| Sewer: Public                            | Cooling: None                                 |
|------------------------------------------|-----------------------------------------------|
| Style: Ranch                             | Tot Fireplaces: 1                             |
| Other Appliances: Dryer, Washer          | Interior Features: Pantry                     |
| Heating: Gas Forced Air                  | Exterior Features: Front Porch, Garden, Patio |
| Features: Additional Parking, Wood Stove |                                               |