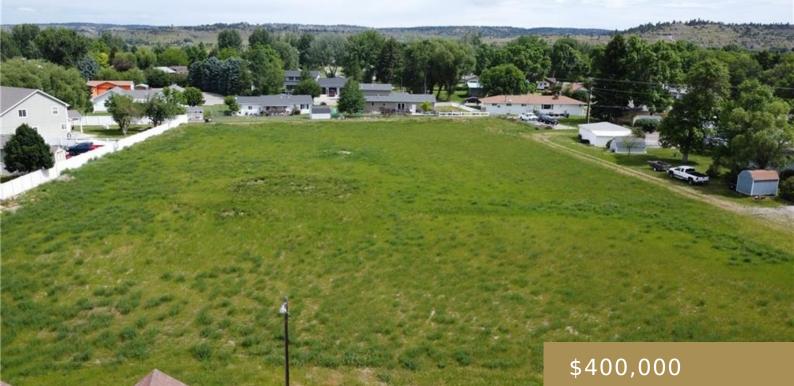

#### **COLUMBUS, MT, 59019** https://billingsrealtybrokers.com

PROGRESSIVE ADD (COLUMBUS), S21, T02 S, R20 E, TR 1 PL 210700 Unique opportunity within the Columbus City Limits. 2.5 +/- acres lot currently zoned residential professional. There are two wells in place on the property(no electric to them or pumps in place). Many potential uses for this property. Please do not drive on the [...]

## Basics

Category: Lots and Land Status: Active Lot size: 107942 sq ft County Or Parish: Stillwater DOM: 5