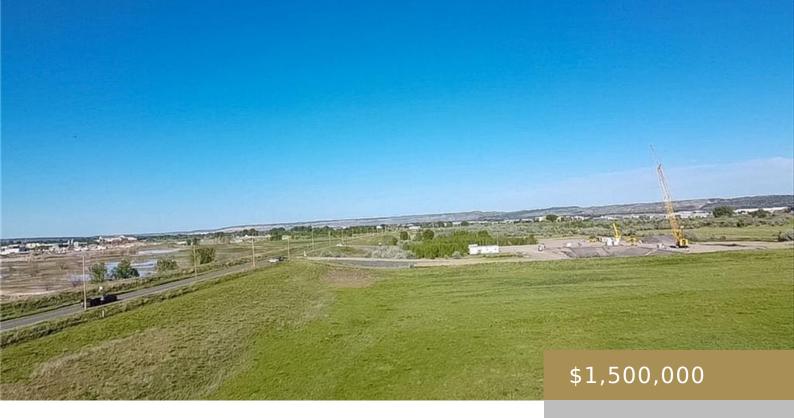

#### **BILLINGS, MT, 59106**

https://billingsrealtybrokers.com

Porton of S22 TO1S, R25 E, Acres 80 W 2N W 40 or 50 acre site for sale. Currently an 80-acre parcel, seller will begin the subdivide upon mutual acceptance of an offer. Seller to retain ownership of 30 acres of the 50, which includes the house, barn, outbuilding, etc. Topography is flat with slight [...]

- Agricultural
- Lots and Land
- Active

Google Map data ©2024

**Basics** 

Category: Lots and Land

Status: Active

**Lot size: 2178000** sq ft

County Or Parish: Yellowstone

**Type:** Agricultural