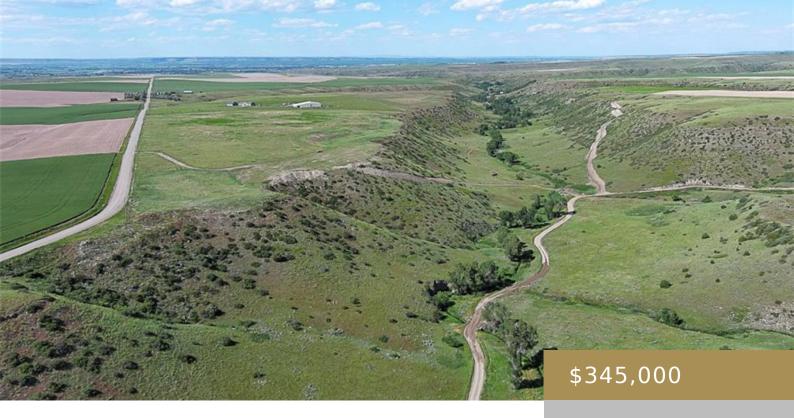

### **LAUREL, MT, 59044**

https://billingsrealtybrokers.com

TRACT 1A-1; 40 AC See supplements given by listing agent, current surveys available, but not showing up on tax info What an extrodinary opportunity to purchase larger acreages but still be minutes to south Billings area! Rock Harbor is a uniquely situated property consisting of 40,80,50+,70+ and 220+ acre tracts that lay in a hidden [...]