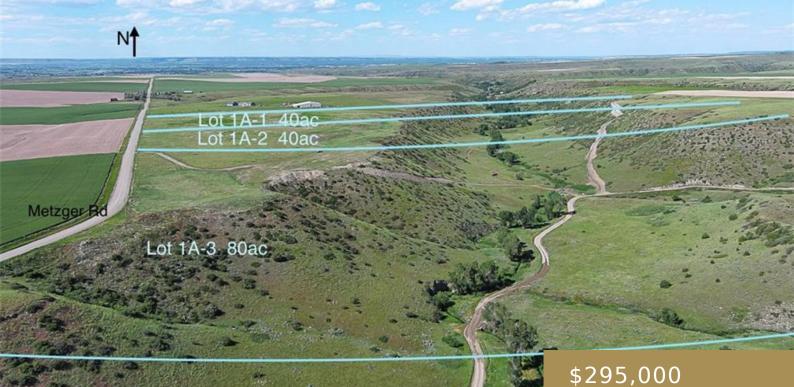

LAUREL, MT, 59044 https://billingsrealtybrokers.com

TRACT 1A-2; 40 AC See supplements given by listing agent, current surveys available, but not showing up on tax info What an extrodinary opportunity to purchase larger acreages but still be minutes to south Billings area! Rock Harbor is a uniquely situated property consisting of 40,80,50+,70+ and 220+ acre tracts that lay in a hidden [...]