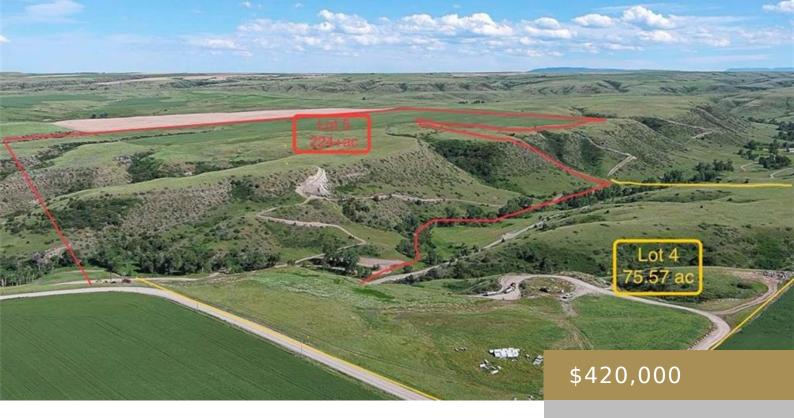

### **LAUREL, MT, 59044**

https://billingsrealtybrokers.com

TRACT 8 A-1; 58.7 AC See supplements given by listing agent, current surveys available, but not showing up on tax info Best part about Lot 8 are the great views of the creek bottom, building sites and developed spring! What a chance to purchase larger acreages but minutes to south Billings area! Rock Harbor is [...]