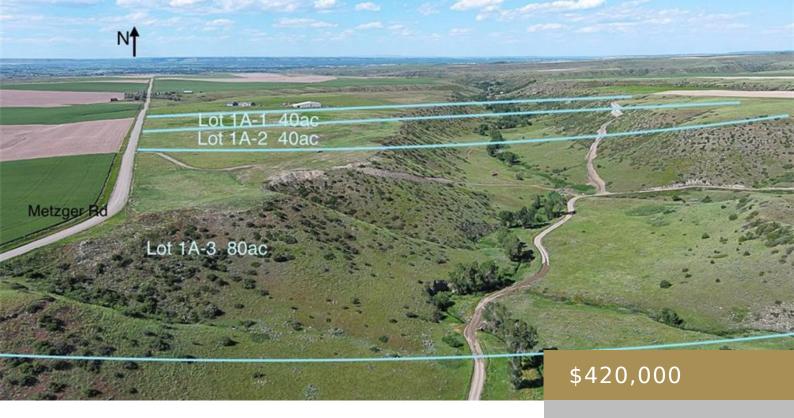

### **LAUREL, MT, 59044**

https://billingsrealtybrokers.com

TRACT 1-A3; 80 AC See supplements given by listing agent, current surveys available, but not showing up on tax info What an extrodinary opportunity to purchase larger acreages but still be minutes to south Billings area! Rock Harbor is a uniquely situated property consisting of 40,80,50+,70+ and 220+ acre tracts that lay in a hidden [...]