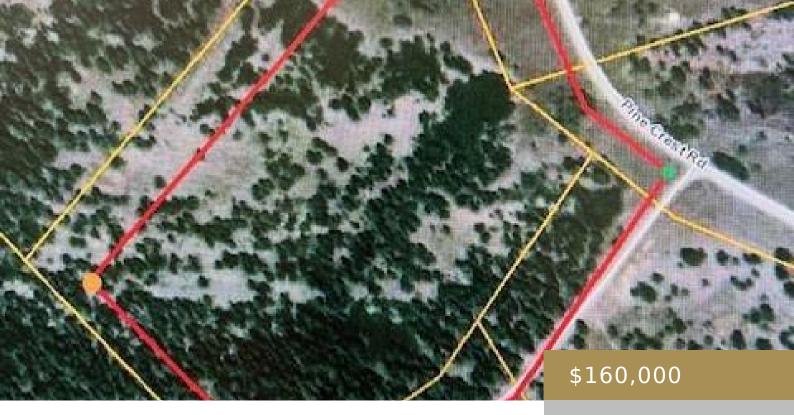

**COLUMBUS, MT, 59019** https://billingsrealtybrokers.com

Pine Crest Ranch, S27, T02S, R12E, Lots 143, COS 242651 Beautiful views of the mountains (Beartooths, Crazys, Pryors) and Yellowstone Valley. Wooded with grassy areas and level areas that would be ideal for your homesite. The HOA has a private access to the Yellowstone River off the main highway. The annual HOA includes general fund, [...]

#### Basics

Category: Lots and Land Status: Active Lot size: 885139 sq ft County Or Parish: Stillwater DOM: 2 Type: Residential Half baths: 0 half baths Zone: Other Number of Lots: 1

#### Miscellaneous

Restrictions: See Deed,See Remarks Possession: At Closing Showing Instructions: Vacant Parcel Number: 0001020598 Street Surface: Gravel Road Frontage: 2 Subdivision: Pine Crest Ranch List Office Name: A Haus Of Realty