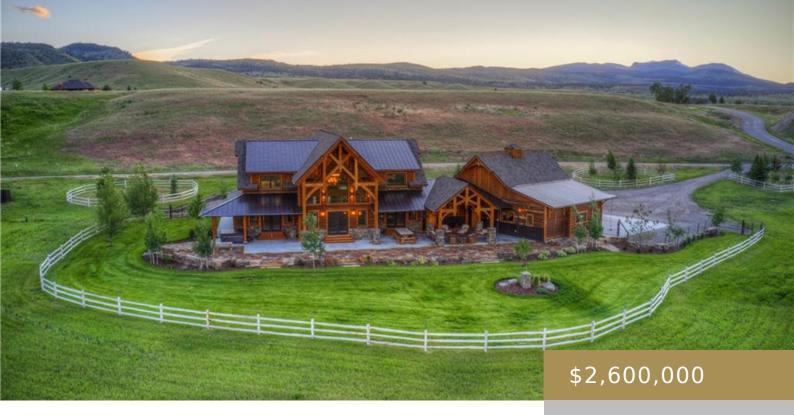

### OTHER-SEE REMARKS, MT, 59729

https://billingsrealtybrokers.com

PINTAIL RIDGE SUBDIVISION, S29, T05 S, R01 W, Lot 36, ACRES 2.717, PLAT 4/278 Welcome to 3 Blue Wing Road, a true masterpiece of custom craftsmanship nestled in the prestigious Pintail Ridge Subdivision of Ennis, MT. This luxurious timber frame home, built in 2019 on a sprawling +/-2.8-acre parcel, offers unparalleled comfort and luxury. The [...]