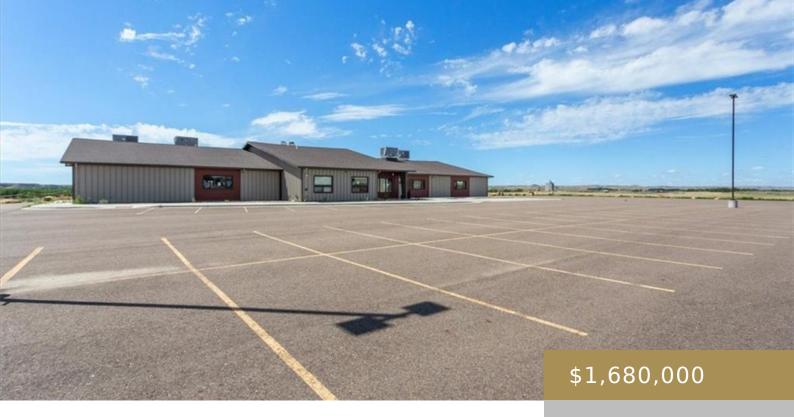

### **GLENDIVE, MT, 59330**

https://billingsrealtybrokers.com

S24, T16 N, R55 E, LOT 3 YELLOWSTONE INDUSTRIAL PARK MIN SUB, PHASE I CONT 9.28 AC +/- Discover over 10,000 square feet of endless possibilities in this exceptional commercial property. With expansive parking and nearly 10 acres for potential expansion, this versatile space is ideal for various business opportunities. Previously a bar, grill, and [...]

# **Building Details**

Water: Community Building Type: Retail

Number of Levels: 1 Number Buildings: 1

Exterior material: Metal Roof: Asphalt

Parking: 135

Misc Equipment: Refrigerator, Restrooms

Office Sq Ft: 900 sq ft

Possession: At

Closing

Road Frontage: 300

**Subdivision:** 

Yellowstone Industrial

Park