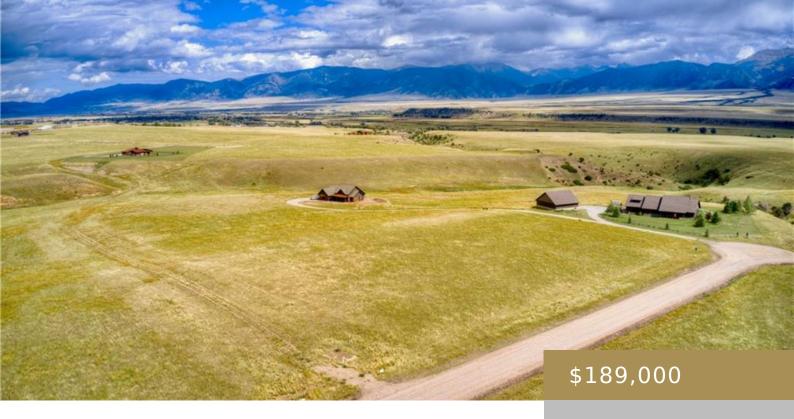

#### OTHER-SEE REMARKS, MT, 59729

https://billingsrealtybrokers.com

PRONGHORN MEADOWS PUD, S18, T06 S, R01 W, LOT 105, ACRES 6.08, PLAT 4/506 This exceptional 6.08-acre property offers a harmonious blend of natural beauty, community amenities, and convenient access. Gaze upon the majestic Sphinx Mountain, the tranquil Madison Range, and the meandering Madison River. For horse lovers, an equestrian facility awaits! Saddle up and [...]