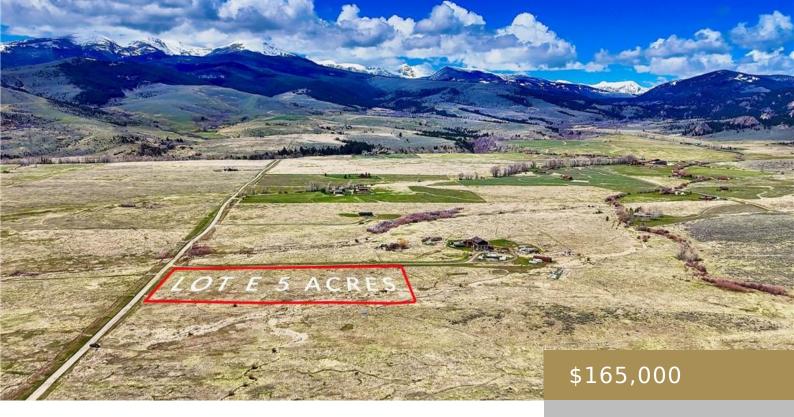

OTHER-SEE REMARKS, MT, 59740

https://billingsrealtybrokers.com

S07, T04 S, R01 W, C.O.S. 7/2687CO, ACRES 5, TRACT E, AKA SHINING MOUNTAINS WEST Discover your slice of paradise at TBD Lot E Meadow Lark Lane, a serene 5-acre retreat in the Shining Mountains West Subdivision, North Meadow Creek, McAllister, Montana. Embrace nature's tranquility and breathtaking views of the Tobacco Root Mountains, Madison Valley, [...]