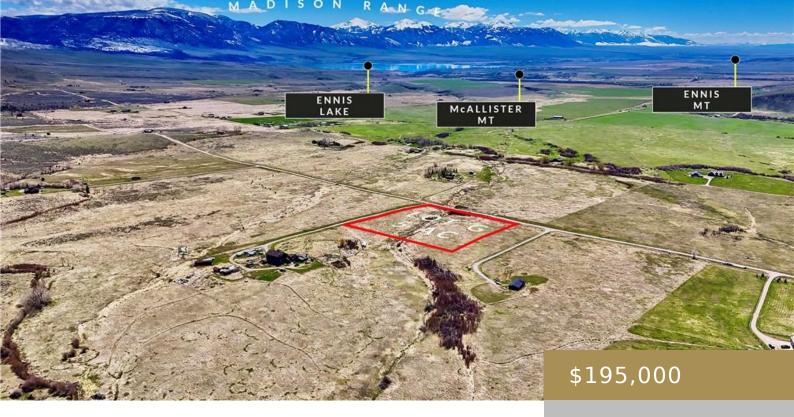

### OTHER-SEE REMARKS, MT, 59740

https://billingsrealtybrokers.com

S07, T04 S, R01 W, C.O.S. 7/2687CO, ACRES 5, TRACT G, AKA SHINING MOUNTAINS WEST Discover your slice of paradise at TBD Lot G Meadow Lark Lane, a serene 5-acre retreat in the Shining Mountains West Subdivision, North Meadow Creek, McAllister, Montana. Embrace nature's tranquility and breathtaking views of the Tobacco Root Mountains, Madison Valley, [...]