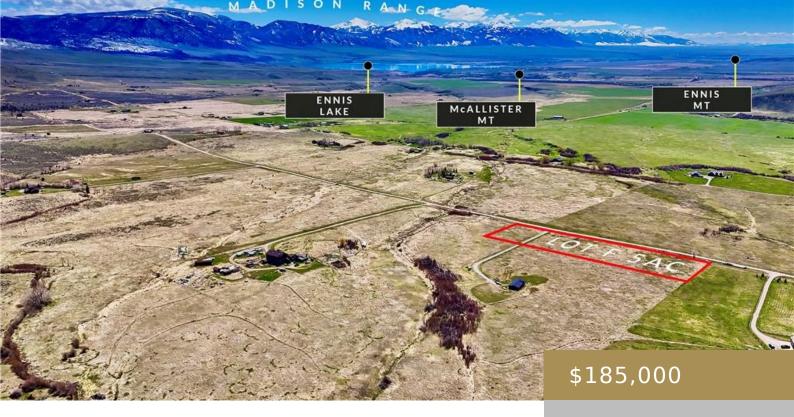

### OTHER-SEE REMARKS, MT, 59740

https://billingsrealtybrokers.com

S07, T04 S, R01 W, C.O.S. 7/2687CO, ACRES 5, TRACT F, AKA SHINING MOUNTAINS WEST Discover your slice of paradise at TBD Lot F Meadow Lark Lane, a serene 5-acre retreat in the Shining Mountains West Subdivision, North Meadow Creek, McAllister, Montana. Embrace nature's tranquility and breathtaking views of the Tobacco Root Mountains, Madison Valley, [...]