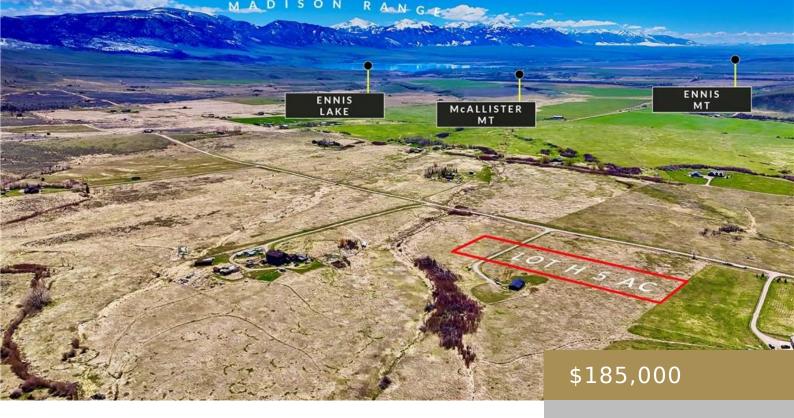

## OTHER-SEE REMARKS, MT, 59740

https://billingsrealtybrokers.com

T04 S, R01 W, C.O.S. 7/2687CO, ACRES 5, TRACT H, AKA SHINING MOUNTAINS WEST Discover your slice of paradise at TBD Lot H Meadow Lark Lane, a serene 5-acre retreat in the Shining Mountains West Subdivision, North Meadow Creek, McAllister, Montana. Embrace nature's tranquility and breathtaking views of the Tobacco Root Mountains, Madison Valley, Ennis [...]