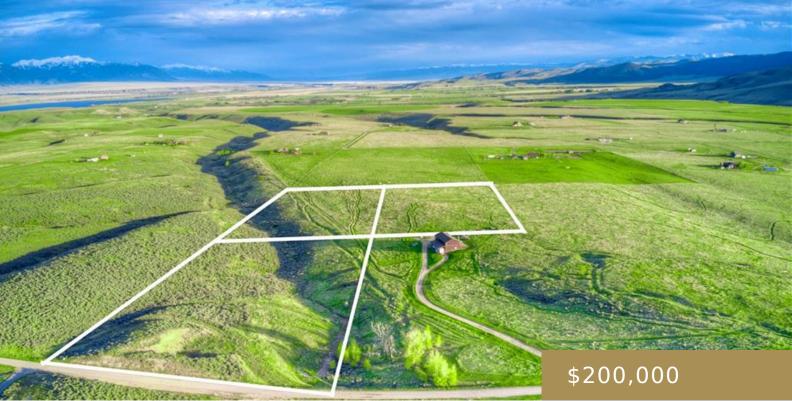

OTHER-SEE REMARKS, MT, 59740

https://billingsrealtybrokers.com

S17, T04 S, R01 W, C.O.S. 7/1916-FC, PARCEL 2 Welcome to your picturesque 5.12-acre oasis on Bald Eagle Drive in McAllister, MT. This property offers breathtaking views of the Madison Valley, surrounding mountains, river, and lakes. The private rolling lot already has a DEQ approved building envelope, septic and well layout, and easement driveway access. [...]