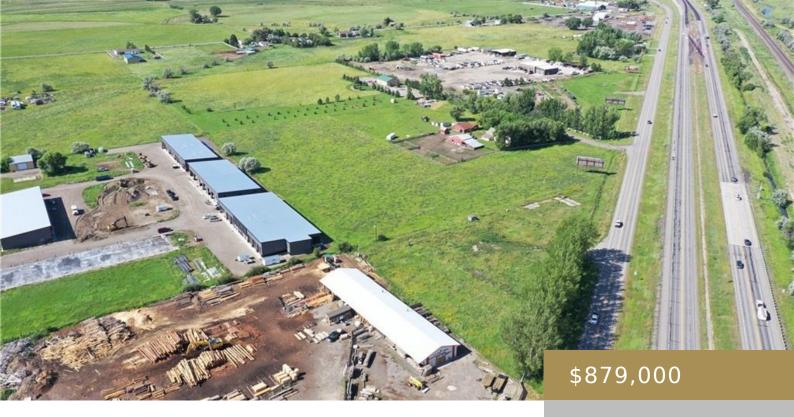

### **BILLINGS, MT, 59106**

https://billingsrealtybrokers.com

S32, T1 S, R25 E, C/S # 1074 parcel 8 (less W30 ft) 9.49 Acres, S32 To 25 E, C/S 3166, Parcel 2 – 2.076 Acres Approx. 7.96-acre commercial property in Billings, MT, offering 800 ft of frontage road exposure and direct access to Interstate 90. Ample space for parking and future development. Located [...]