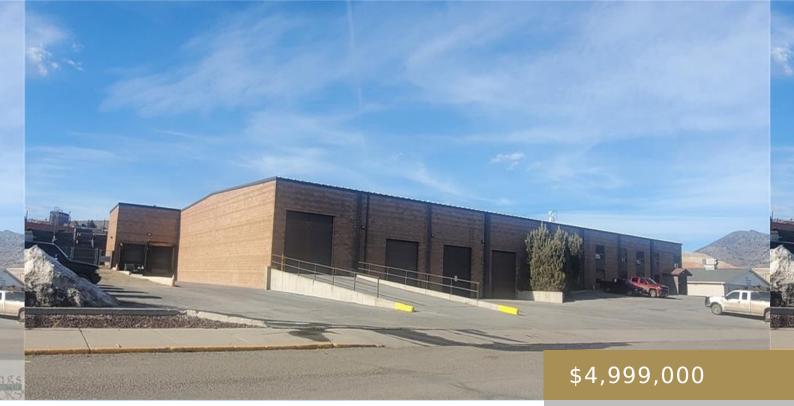

**OTHER-SEE REMARKS, MT, 59701** https://billingsrealtybrokers.com

S18, T03 N, R07 W, 420A, 781A, PARCEL 00B, TRACT B Large Industrial Warehouse situated in the heart of the Butte Warehouse District. Built originally for a Beer & Wine Distribution business in 1990. Cement block construction, a metal roof & a steel truss system. Offices have hot water heat, warehouse heat & air conditioning. [...]

- Industrial
- Commercia
- Active
- 27940 sq ft

## Basics

Category: Commercial Status: Active Area: 27940 sq ft Zone: Light Industrial Land Sq Ft: 78843 sq ft Type: Industrial Half baths: 0 half baths Year built: 1990, Existing County Or Parish: Silver Bow DOM: 43

## **Building Details**

Water: Public Number of Levels: 2 Roof: Metal Building Type: Industrial, Warehouse Exterior material: Block, Frame Parking: 27