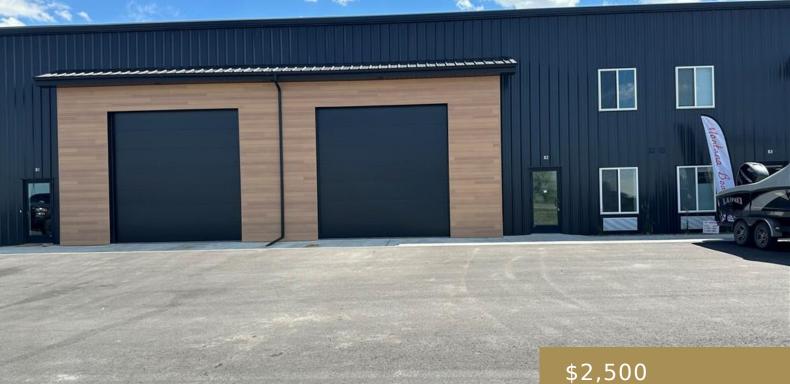

**BILLINGS, MT, 59106** https://billingsrealtybrokers.com

Lot 21, of Southern Sky Estates Subdivision, in Yellowstone County, Montana according to the official plat on file under Document #4039263. Unit B2 FOR LEASE - These warehouse condo units hold loads of possibility! Each shop space features (2) 14' x 14' garage doors (pull through) with high bay LED lighting and metal liner panel [...]

#### **Basics**

Category: Commercial Status: Active Area: 2400 sq ft Zone: Other Land Sq Ft: 78408 sq ft Type: Office/Warehouse Half baths: 0 half baths Year built: 2023, Existing County Or Parish: Yellowstone **DOM:** 34

# Miscellaneous

Virtual Tour Link: https://www.propertypanorama.com/instaview/bmt/347251 Present Use: Office,Shop,Storage Space,Warehouse

Subdivision: Southern Sky Estates

Office Sq Ft: 400 sq ft

Number of Levels: 2 Roof: Metal