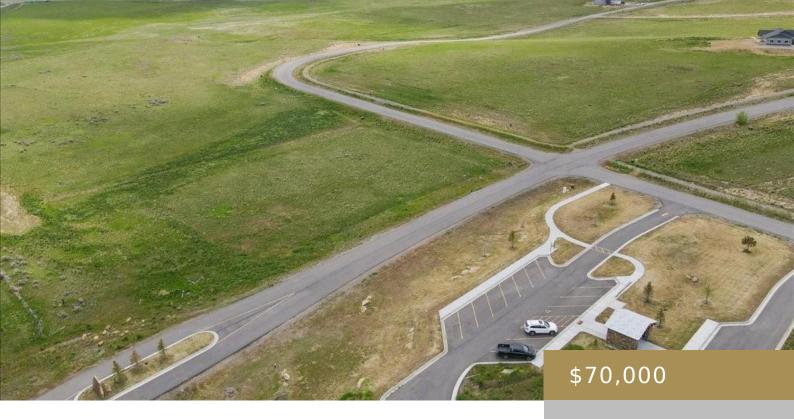

#### **BILLINGS, MT, 59105**

https://billingsrealtybrokers.com

Pine Rock SUBD, S27, T2N, R26E, Block 4, Lot 10 Montana living as it was meant to be! Serene country living...only 4 minutes north of Billings Heights. Pine Rock is situated on rolling terrain with endless views and direct access off of Hwy 87 N. This spacious corner lot allows ample room for the home [...]

### **Basics**

Category: Lots and Land

Status: Active

**Lot size: 77929** sq ft

County Or Parish: Yellowstone

**Type:** Residential

Half baths: 0 half baths

Zone: UNZON