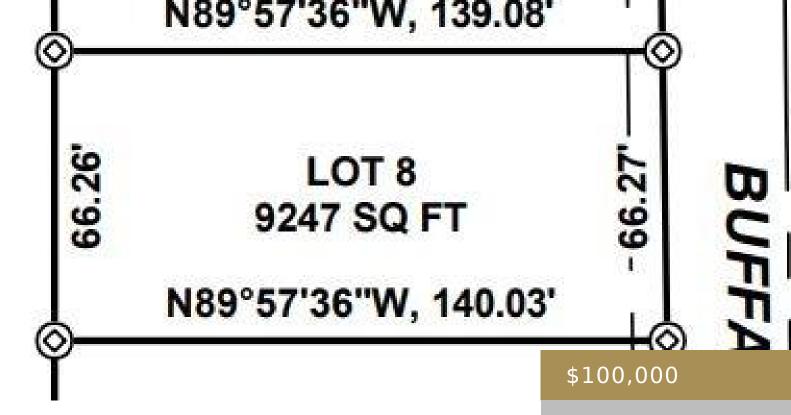

## BILLINGS, MT, 59106

https://billingsrealtybrokers.com

Lot 8, Block 1, Buffalo Crossing Subdivision Great opportunity for a smaller multi townhouse project. Current layout has been reviewed by the city and shows eleven 3-bedroom 2.5-bath 1 car garage townhomes. Master Site plan engineering nearly complete. Storm water designed with major subdivision so no need for on site retention. Bring your builder or [...]

### **Basics**

Category: Lots and Land

Status: Active

Lot size: 9247 sq ft

**County Or Parish:** Yellowstone

**DOM:** 18

**Type:** Residential

Half baths: 0 half baths

#### **Miscellaneous**

Street Surface: Asphalt Possession: At Closing

**Road Frontage:** 66 Showing Instructions: Drive By

Subdivision: Buffalo Crossing Subd Parcel Number: NA

**List Office Name:** Century 21 Hometown Brokers