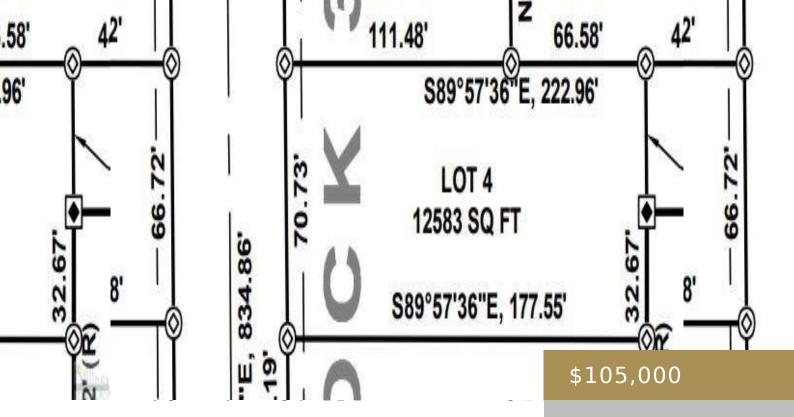

### **BILLINGS, MT, 59106**

https://billingsrealtybrokers.com

Lot 4, Block 3, Buffalo Crossing Subdivision Large single family lot in new Westend subdivision. Close to schools, restaurants and new grocery store. Bring your builder or Classic Design Homes can design/build for you.

### **Basics**

Category: Lots and Land

Status: Active

**Lot size: 12583** sq ft

**County Or Parish:** Yellowstone

**DOM:** 18

**Type:** Residential

Half baths: 0 half baths

#### **Miscellaneous**

Street Surface: Asphalt Possession: At Closing

**Road Frontage:** 70 **Showing Instructions:** Drive By

**Subdivision:** Buffalo Crossing Subd **Parcel Number:** NA

**Nearby Schools** 