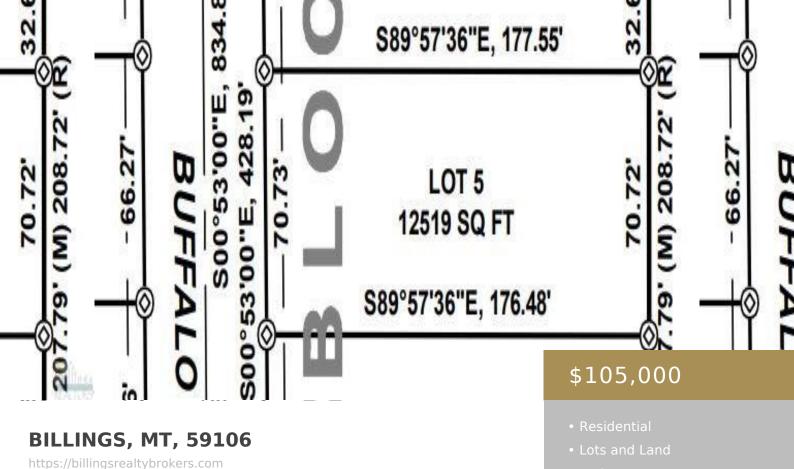

Lot 5, Block 3, Buffalo Crossing Subdiv

Lot 5, Block 3, Buffalo Crossing Subdivision Large single family lot in new Westend subdivision. Close to schools, restaurants and new grocery store. Bring your builder or Classic Design Homes can design/build for you. Active

#### **Basics**

Category: Lots and Land

Status: Active

**Lot size: 12519** sq ft

**County Or Parish:** Yellowstone

**DOM:** 18

Type: Residential

Half baths: 0 half baths

#### **Miscellaneous**

Street Surface: Asphalt Possession: At Closing

**Road Frontage:** 70 **Showing Instructions:** Drive By

**Subdivision:** Buffalo Crossing Subd **Parcel Number:** NA

List Office Name: Century 21 Hometown Brokers