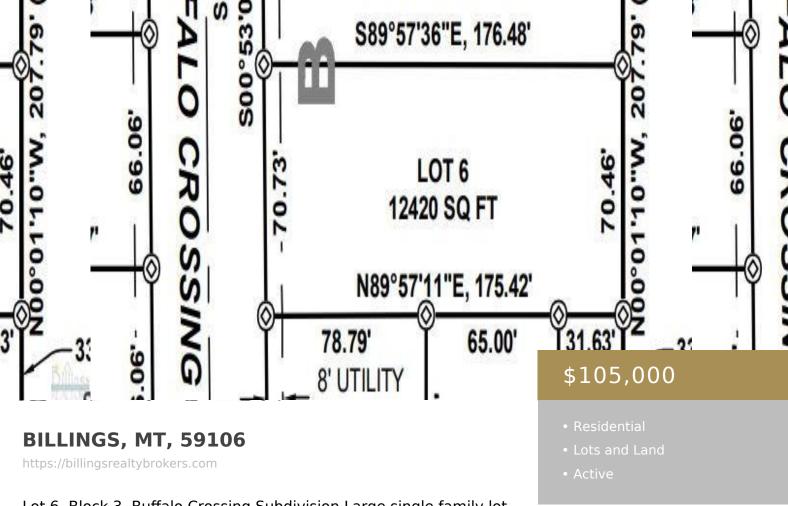

Lot 6, Block 3, Buffalo Crossing Subdivision Large single family lot in new Westend subdivision. Close to schools, restaurants and new grocery store. Bring your builder or Classic Design Homes can design/build for you.

## **Basics**

Category: Lots and Land

Status: Active

Lot size: 12420 sq ft

**County Or Parish:** Yellowstone

**DOM:** 19

Type: Residential

Half baths: 0 half baths

## **Miscellaneous**

Street Surface: Asphalt Possession: At Closing

**Road Frontage:** 70 **Showing Instructions:** Drive By

**Subdivision:** Buffalo Crossing Subd **Parcel Number:** NA

Nearby Schools

Junior High School: Ben Steele High School: West