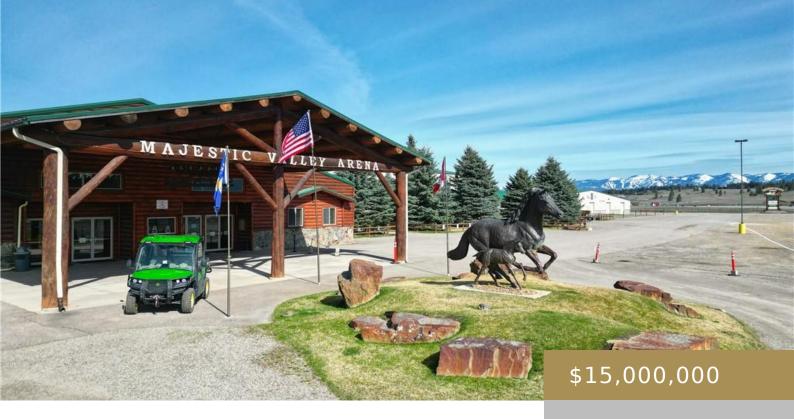

#### OTHER-SEE REMARKS, MT, 59901

https://billingsrealtybrokers.com

PATTERSON TRACTS REVISITED, S12, T29 N, R22 W, LOT 1B-1, ACRES 47.09 The Majestic Valley Arena is an incredible opportunity for investment in a versatile event venue in Northwest Montana. With over two decades of experience hosting a wide range of events, it's established itself as a premier destination for equestrian competitions, banquets, trade shows, [...]