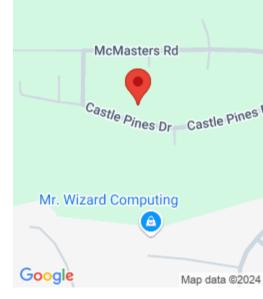

#### BILLINGS, MT, 59101

https://billingsrealtybrokers.com

RIDGEWOOD ESTATES SUBD 2ND FILING, S27, T01 S, R26 E, BLOCK 2, Lot 11, ACRES 11495, (04) Come to Briarwood & enjoy the quiet setting just minutes from town. Great building site, bring your builder or use our custom home building service. We will help you from picking out your lot and floor plan to [...]

#### **Miscellaneous**

**Restrictions:** See Deed

**Virtual Tour Link:** 

https://www.propertypanorama.com/instaview/bmt/347521

**Road Frontage: 94** 

Subdivision: Ridgewood Sub 2nd filing

List Office Name: Green Realty