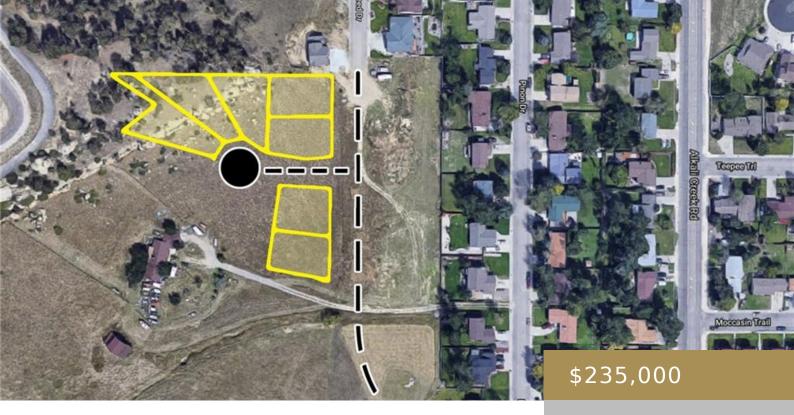

BILLINGS, MT, 59105 https://billingsrealtybrokers.com

BELLE VISTA SUBD, S29, T01 N, R26 E, BLOCKS 1-5, 10, 11Incredible development opportunity near Alkali Creek.Remarkable price for 7 residential building lots. City Servicesnearby, contact city planning/utilities for specifics. Close to AlkaliCreek School, walking path, views, and frequent wildlife.

#### Basics

Category: Lots and Land Status: Active Lot size: 72310 sq ft County Or Parish: Yellowstone Type: Residential Half baths: 0 half baths Zone: Suburban Neighborhood Residential Number of Lots: 7

## Miscellaneous

Restrictions: See Deed Possession: Immediate Parcel Number: A24708, A24709, A24710, A24711, A24717, A24718