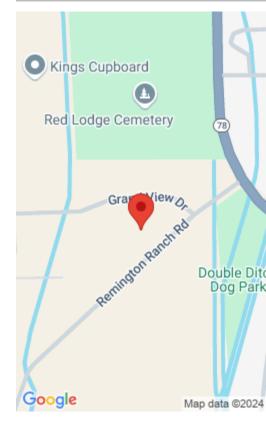

#### RED LODGE, MT, 59068

https://billingsrealtybrokers.com

GRAND VIEW AT REMINGTON RANCH SUBD, S28, T07 S, R20 E, GRAND VIEW @ REMINGTON RANCH SUBD LT 3 COS 1620 18TH AM, 0.69 acres Remington Ranch—The Best Subdivision in Red Lodge—Lot 3 of .69 acres! Just minutes from the resort community of Red Lodge, these lots are on city sewer and drill your own [...]

## **Miscellaneous**

**Restrictions:** Livestock, No Mobile Homes **Street Surface:** Asphalt

**Possession:** At Closing **Road Frontage:** 167

**Showing Instructions:** Drive By **Subdivision:** Grand View at Rimington Ranch