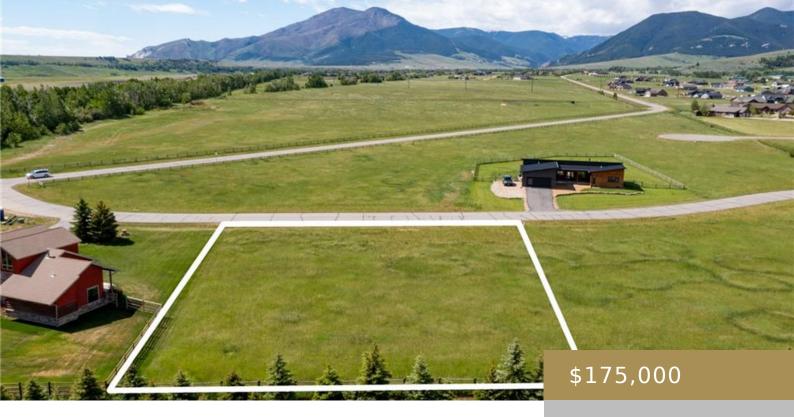

#### RED LODGE, MT, 59068

https://billingsrealtybrokers.com

GRAND VIEW AT REMINGTON RANCH SUBD, S28, T07 S, R20 E, GRAND VIEW @ REMINGTON RANCH SUBD LT 3 COS 1620 18TH AM, 0.69 acres Remington Ranch—The Best Subdivision in Red Lodge—Lot 3 of .69 acres! Just minutes from the resort community of Red Lodge, these lots are on city sewer and drill your own [...]

- Residential
- Lots and Land
- Active

**Basics** 

Category: Lots and Land

Status: Active

**Lot size: 30056** sq ft

County Or Parish: Carbon

**DOM:** 114

**Type:** Residential

## **Miscellaneous**

**Restrictions:** Livestock, No Mobile Homes **Street Surface:** Asphalt

**Possession:** At Closing **Road Frontage:** 167

**Showing Instructions:** Drive By **Subdivision:** Grand View at Rimington Ranch