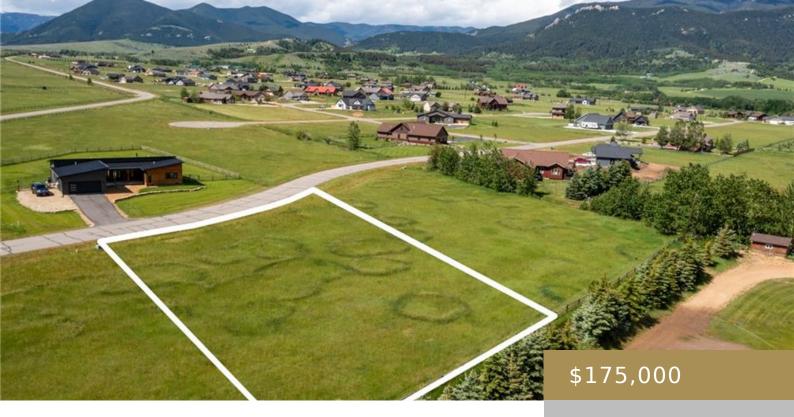

### RED LODGE, MT, 59068

https://billingsrealtybrokers.com

GRAND VIEW AT REMINGTON RANCH SUBD, S28, T07 S, R20 E, GRAND VIEW @ REMINGTON RANCH SUBD LT 4 COS 1620 18TH AM, 0.7 acres Remington Ranch—The Best Subdivision in Red Lodge—Lot 4 of .7 acres! Just minutes from the resort community of Red Lodge, these lots are on city sewer and drill your own [...]

- Residential
- Lots and Land
- Active

**Basics** 

Category: Lots and Land

Status: Active

**Lot size: 30492** sq ft

County Or Parish: Carbon

**DOM:** 107

**Type:** Residential

# **Miscellaneous**

Restrictions: No Mobile Homes, Renting Street Surface: Asphalt

**Possession:** At Closing **Road Frontage:** 166

**Showing Instructions:** Drive By **Subdivision:** Grand View at Remington Ranch