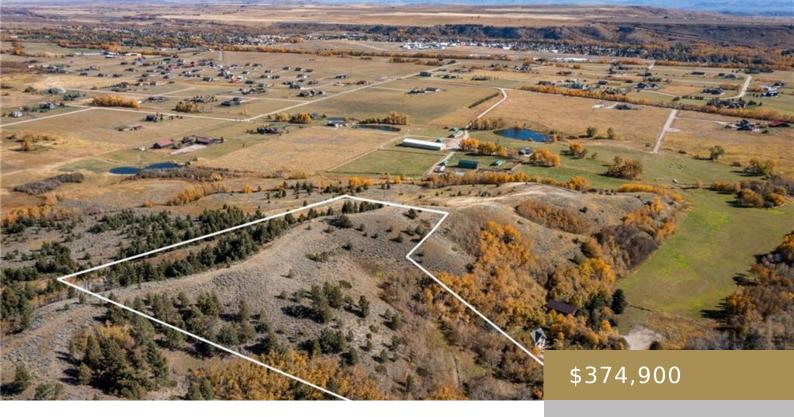

## RED LODGE, MT, 59068

https://billingsrealtybrokers.com

MOUNTAIN MEADOWS SUBD, S32, T07 S, R20 E, MOUNTAIN MEADOWS SUB LT 4 AM COS 1504 AM of 6.42 acres and LT 3 BLK 3 COS 1504 of 1.75 acres Own a piece of Montana paradise! Lots 3 & 4 on Logan Circle offer breathtaking views from atop a hill, overlooking the stunning Rock Creek [...]

- Residential
- Lots and Land
- Active

**Basics** 

Category: Lots and Land

Status: Active

**Lot size: 355885** sq ft

County Or Parish: Carbon

**DOM:** 299

Type: Residential

**Miscellaneous** 

**Restrictions:** Livestock, No Mobile Homes **Street Surface:** Gravel

**Possession:** At Closing **Road Frontage:** 250

**Showing Instructions:** Drive By **Subdivision:** Mountain Meadows Subdivision