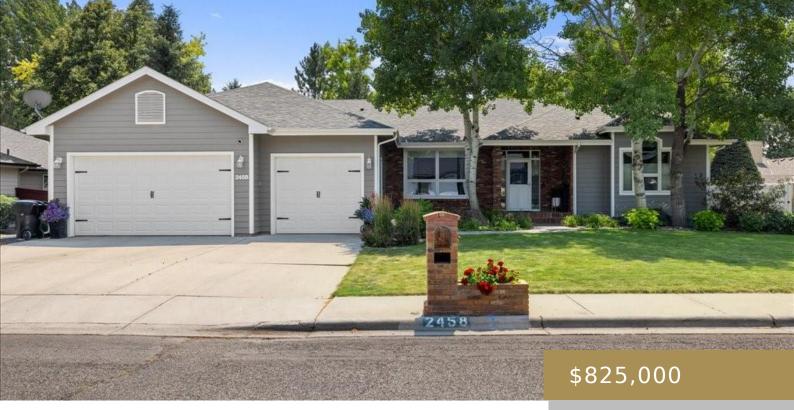

### **BILLINGS, MT, 59102**

https://billingsrealtybrokers.com

FOREST PARK SUBD 4TH FILING, S35, T01 N, R25 E, BLOCK 7, Lot 3, (95) Located in one of Billings most sought after neighborhoods Forest Park! This residence seamlessly blends elegance with functionality, offering a perfect mix of informal & formal spaces designed to cater to you every need! Dive into luxury with your own [...]

#### **Basics**

Baths Full: 3

Category: Residential **Type:** Single Family

Status: Active Bedrooms: 4 beds

Bathrooms: 3.00 baths Half baths: 0 half baths

**Area: 4486** sq ft **Lot size: 11506** sq ft

Year built: 1995, Existing Zone: Suburban Neighborhood Residential

# **Building Details**

**Basement Finish:** 75% Sq Ft Basement: 2213 sq ft

**Color:** Grey Number of Levels: 2

**Basement:** Full Basement Garage Description: Attached

Exterior material: Masonite Roof: Asphalt, Shingle

#### **Amenities & Features**

**Cooling:** Central Sewer: Public **Tot Fireplaces:** 2 **Style:** Ranch

**Interior Features:** Window Treatment **Other Appliances:** Dryer, Hood, Washer

Heating: Gas Forced Air Exterior Features: Deck, Pool, Under **Ground Sprinkler** 